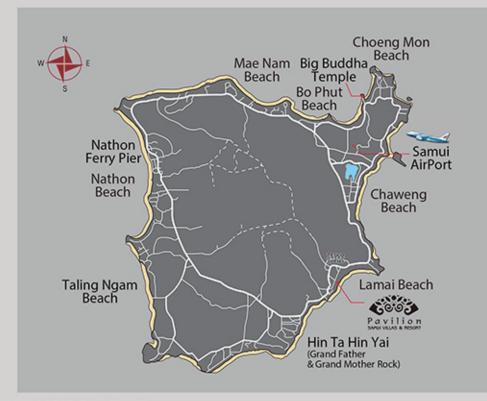

### CONVENIENT TRANSPORTATION

| From / To Resort            | Distance | Duration |
|-----------------------------|----------|----------|
| Samui International Airport | 15 km    | 25 mins  |
| Chaweng Beach               | 10 km    | 15 mins  |
| Nathon Ferry Pier           | 22 km    | 25 mins  |